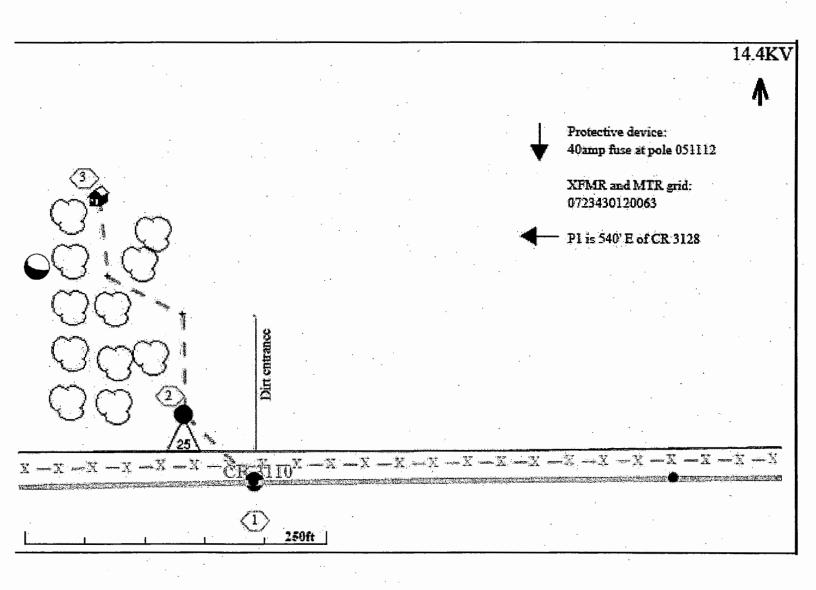

### Greetings:

Farmers Electric Cooperative, Inc. is requesting permission to construct electrical power distribution facilities which will cross County Road <u>3110</u> which is located 540° E of CR 3128 in Hunt County, Texas.

Site location map and construction sketches are enclosed. The construction sketch details the proposed work. All road crossings will have a minimum vertical clearance of 22 feet.

If you have any questions, please contact me at any time.

# CAMPBELL ISD

crossing cr 3110 at pole 051112 which is 540' E of CR